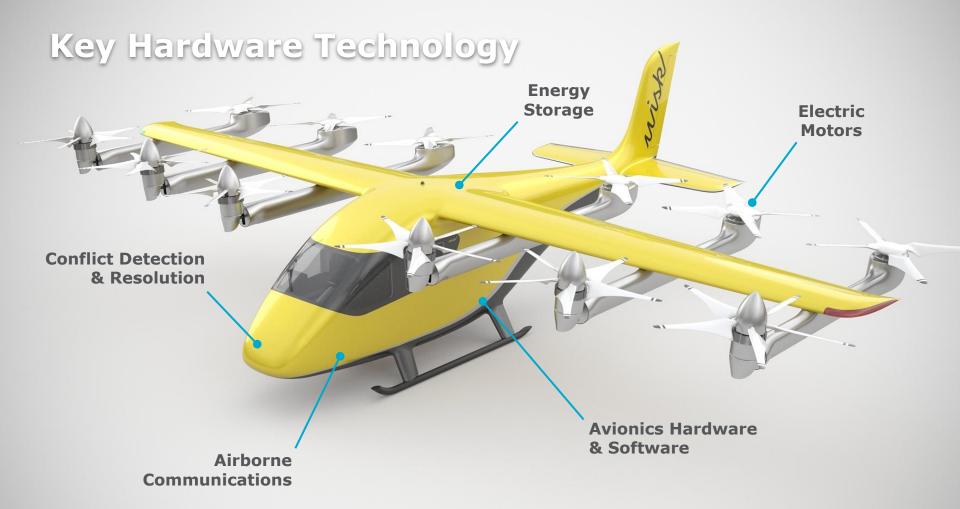

## **Generation 6:**

Designed for Advanced Air Mobility, Built for Safety

| Seats       | 4                               |
|-------------|---------------------------------|
| Altitude    | 2500–4000 Ft. AGL               |
| Dimensions  | <50 Ft. Wingspan                |
| Range       | 90 Miles (w/Reserves)           |
| Speed       | 110-120 Knots                   |
| Charge Time | 15 Minutes                      |
| Storage     | Carry-on and Personal Items     |
| Operation   | Autonomous w/Human<br>Oversight |